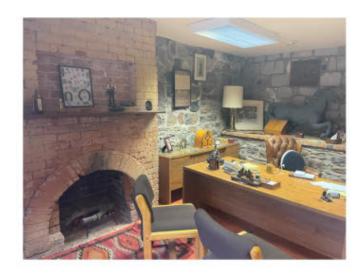

#### **Highlights**

- Historic Office building located in the heart of Downtown Tucson, ideally suited for a law office.
- Across the street from Old Town Artisan | Downtown Tucson Shops and Restaurants
- Close proximity to the Courthouses:
  - Justice Courthouse: 0.2 mile
  - Superior Courthouse: 0.3 mile
  - Tucson City Courthouse 0.3 mile
- Close proximity to El Presidio Plaza.
- 4 large offices, including lower level office with private entrance.
- Reception area.
- Large conference room.
- Two restrooms (not ADA).
- Private parking lot.
- Nice interior wood work.