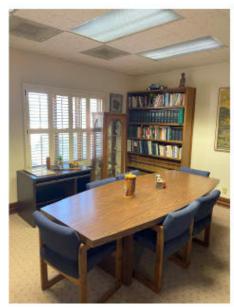

#### **Highlights**

- Historic Office building located in the heart of Downtown Tucson, ideally suited for a law office.
- Across the street from Old Town Artisan | Downtown Tucson Shops and Restaurants
- Close proximity to the Courthouses:
  - Justice Courthouse: 0.2 mile
  - Superior Courthouse: 0.3 mile
  - Tucson City Courthouse 0.3 mile
- Close proximity to El Presidio Plaza.
- 4 large offices, including lower level office with private entrance.
- Reception area.
- Large conference room.
- Two restrooms (not ADA).
- Private parking lot.
- Nice interior wood work.