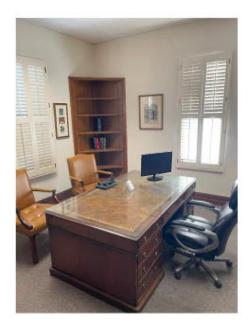

#### **Highlights**

- Historic Office building located in the heart of Downtown Tucson, ideally suited for a law office.
- Across the street from Old Town Artisan | Downtown Tucson Shops and Restaurants
- Close proximity to the Courthouses:
  - Justice Courthouse: 0.2 mile
  - Superior Courthouse: 0.3 mile
  - Tucson City Courthouse 0.3 mile
- Close proximity to El Presidio Plaza.
- 4 large offices, including lower level office with private entrance.
- Reception area.
- Large conference room.
- Two restrooms (not ADA).
- Private parking lot.
- Nice interior wood work.