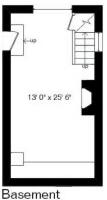

### **FLOOR PLAN**

The square footages and room size information are deemed to be reliable but are not guaranteed and should be independently verified. This drawing is for marketing purposes only.

All Rights Reserved.

239 N Meyer Ave

Daoement

Main Level 1,750 Sq Ft Basement 430 Sq Ft Total Gross Area 2,180 Sq Ft