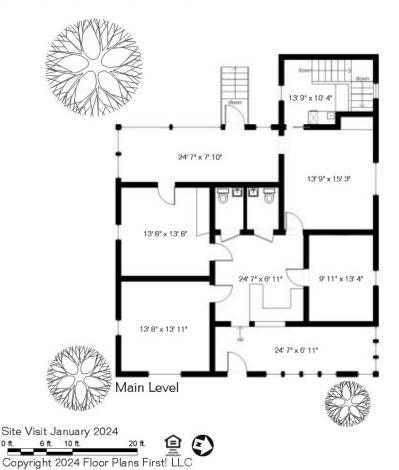

### **FLOOR PLAN**

The square footages and room size information are deemed to be reliable but are not guaranteed and should be independently verified. This drawing is for marketing purposes only.

All Rights Reserved.

239 N Meyer Ave

Daoement

Main Level 1,750 Sq Ft Basement 430 Sq Ft Total Gross Area 2,180 Sq Ft