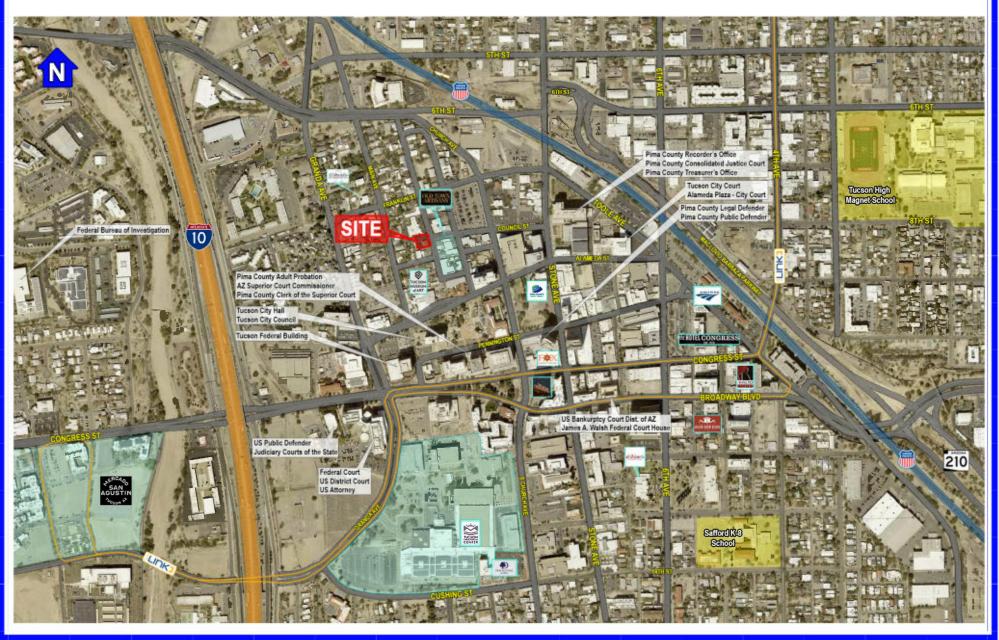

### TRADE AREA

#### **Highlights**

- Historic Office building located in the heart of Downtown Tucson, ideally suited for a law office.
- Across the street from Old Town Artisan | Downtown Tucson Shops and Restaurants
- Close proximity to the Courthouses:
  - Justice Courthouse: 0.2 mile
  - Superior Courthouse: 0.3 mile
  - Tucson City Courthouse 0.3 mile
- Close proximity to El Presidio Plaza.
- 4 large offices, including lower level office with private entrance.
- Reception area.
- Large conference room.
- Two restrooms (not ADA).
- Private parking lot.
- Nice interior wood work.